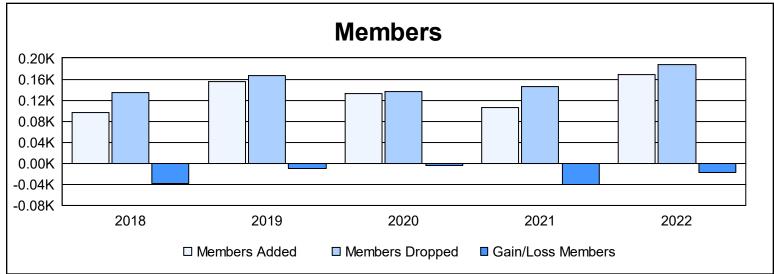

District 103IP As of June 2022 Cumulative

| Year      | New<br>Clubs | Dropped<br>Clubs | Gain/<br>Loss<br>Clubs | New<br>Members | Charter<br>Members | Reinstate<br>Members | Transfer<br>Members | Total<br>Member<br>Added | Total<br>Members<br>Dropped | Gain/<br>Loss<br>Members |
|-----------|--------------|------------------|------------------------|----------------|--------------------|----------------------|---------------------|--------------------------|-----------------------------|--------------------------|
| 2017-2018 | 1            | 2                | -1                     | 49             | 20                 | 5                    | 22                  | 96                       | 134                         | -38                      |
| 2018-2019 | 2            | 1                | 1                      | 59             | 67                 | 10                   | 20                  | 156                      | 166                         | -10                      |
| 2019-2020 | 2            | 3                | -1                     | 58             | 48                 | 3                    | 24                  | 133                      | 137                         | -4                       |
| 2020-2021 | 0            | 1                | -1                     | 83             | 0                  | 5                    | 17                  | 105                      | 146                         | -41                      |
| 2021-2022 | 2            | 3                | -1                     | 98             | 46                 | 9                    | 16                  | 169                      | 187                         | -18                      |
| Average   | 1            | 2                | -1                     | 69             | 36                 | 6                    | 20                  | 132                      | 154                         | -22                      |